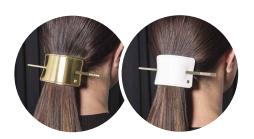

## HAIR BARRETTE

An exclusive iconic hair accessory. The handcrafted Hair Barrette is made of the finest high quality genuine leather and fastens with a hand polished, 14K gold plated hairpin with engraved logo. The supple leather is shaped to curve seamlessly around ponytails and buns. A delightful addition that accentuates each hairstyle.