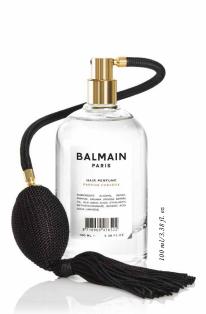

#### HAIR PERFUME

A refined and delicate hair mist that represents the Balmain Hair Couture fragrance signature in its purest form. Infused with organic Argan Elixir and Silk Protein to nourish, repair and protect the hair whilst providing a fresh, harmonious scent that unfolds over time. With notes of star anise, tarragon, pinewood, peach blossom, raspberry, gardenia, orange blossom, cloves, jasmine, rose, ylang-ylang, apricot, lilac amber, vanilla, sandalwood, cedar wood, balsamic and white musk.

#### HAIR PERFUME

A refined and delicate hair mist that represents the signature Balmain Hair Couture fragrance in its purest form.