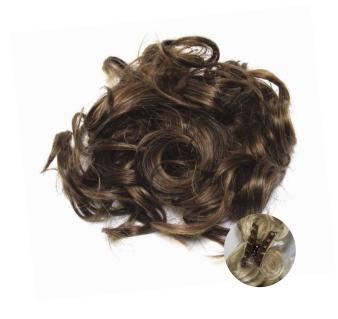

## **CLIP-IN BUN**

#### SOPHISTICATED UPDO'S

The Clip-In Bun, made of 100% Memory®Hair, creates a sophisticated updo in just seconds. The hairpiece with easy clip application is placed over the natural hair and can be curled or straightened ( $max.~160^{\circ}C/320^{\circ}F$ ) to create the desired look.

- · Made of 100% Memory®Hair
- · Easy application
- · Easy to straighten or curl (  $max.~160^{\circ}C/320^{\circ}F$ )