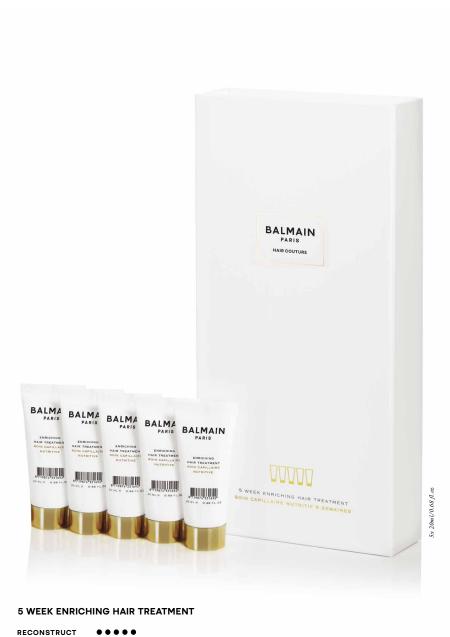

#### **5 WEEK ENRICHING HAIR TREATMENT**

The haircare treatment for regeneration and revitalization within 5 weeks. This soft, lightweight, versatile lotion helps to revitalize and restore hair to its most youthful, radiant appearance. The two active ingredients in the formula: Silk Protein and Succinic Acid seal the hair cuticles, give body and elasticity while reconstructing the hair fiber for healthy hair with a luminous shine.

The haircare treatment for regeneration and revitalization within 5 weeks. This soft, lightweight, versatile lotion helps to revitalize and restore hair to its most youthful, radiant appearance.