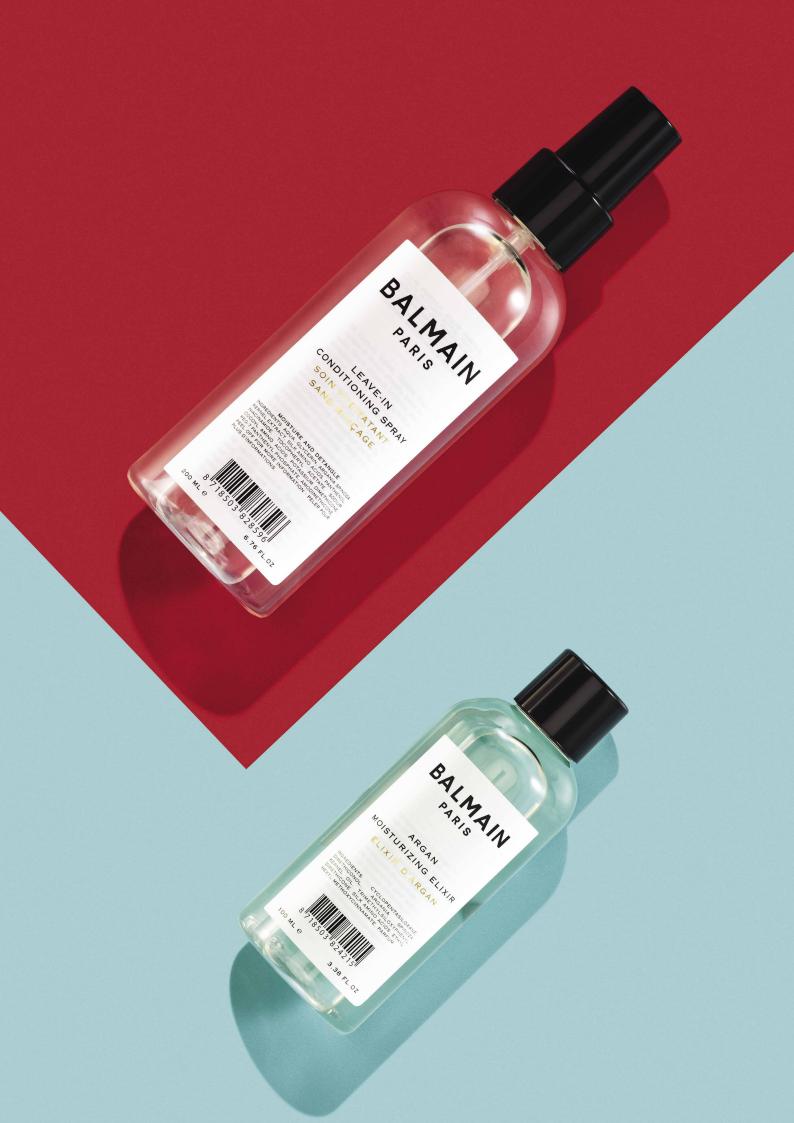

#### **VOLUME CARE LINE**

A luxurious and lightweight daily line designed to add fabulous volume to thin and fine hair. For shiny and perfectly styled hair.

The formula of the Volume Care line is especially designed to create ultra voluminous hair. The formula leaves the hair cuticles open, which gives extra volume to the hair. By using the complete Volume Care line the hair will be in optimal condition, strong and perfectly soft. The Leave-In Conditioning Spray enhances detangling and combability, protects the hair against external damages and gives the hair a healthy, natural gloss.

#### LEAVE-IN CONDITIONING SPRAY

 CARE
 ● ● ● ● ○

 MOISTURE
 ● ● ● ○ ○

Conditions hair and scalp, smoothes hair cuticle, contains UV protection

DRY SHAMPOO

STYLE LONGEVITY • • • • • • • • MOISTURE • • • • • •

#### ARGAN MOISTURIZING ELIXIR

MOISTURE SHINE ••••

Rejuvenating pure organic serum, gives an instant boost creating a smooth and healthy look.