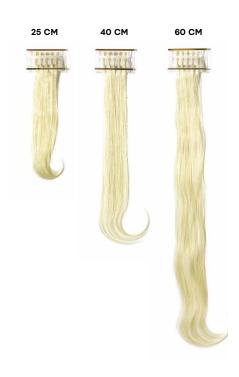

#### Système Volume available in 3 lengths:

- · 25 cm (normal hair)
- · 40 cm (fine and normal hair)
- · 60 cm (normal hair)

- · Available in 100% Human Hair 40cm and Memory®Hair 45cm
- · Easy and reliable Clip-In application
- 5 different width strips (2 x 7,5 cm, 1x 13 cm, 1 x 20 cm, 1 x 25 cm)
- · Soft Blend Edge integrates perfectly into natural hair

- · Available in 100% Human Hair 40 & 55 cm and Memory® Hair 45 cm
- · Easy and reliable Fill-In Strand application
- · Soft Blend Edge integrates perfectly into natural hair
- · Not damaging for your hair
- · No risk of slipping out