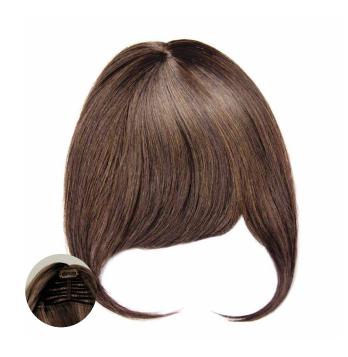

## **CLIP-IN FRINGE**

#### FRINGE WITHOUT MAKING THE CUT

This hairpiece, made 100% Human Hair offers a non-permanent solution to get all the fringe benefits without making the cut. The Clip-In Fringe allows you to experiment with bangs without the high-maintenance hassle of growing them back out. Works on almost any face and is easy to apply due to the clip-in application.

- · Available in 100% Human Hair
- · Easy and reliable Clip-In application
- · Invisible integration