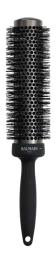

## PROFESSIONAL BRUSH COLLECTION

High quality, professional brushes for styling and finishing

The Professional Round Brush collection is designed with ceramic coating that emits negative ions, closes hair cuticles, locks in moisture and reduces frizz and flyaway hair. The ceramic coating ensures fast and even heat distribution, enhancing drying time. With ergonomic, seamless handle and large round holes to maximize airflow.

ROUND BRUSH Ø 25 MM

For use on short hair to create a root lift or small waves.

ROUND BRUSH  $\emptyset$  33 MM

For use on short to medium-length hair to create body or a smooth blowdry.

ROUND BRUSH Ø 43 MM

To blowdry medium to long hair.

ROUND BRUSH Ø 53 MM

For use on long and extra-long hair or to create lots of volume in midlength styles.

ROUND BRUSH  $\emptyset$  43 MM XL

XL to blowdry large sections of hair. Perfect for medium to long hair.