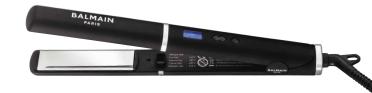

#### PROFESSIONAL TITANIUM STRAIGHTENER

The titanium plates give 24% more heat conduction for a more polished and lasting effect. The hair will be smooth and shiny, without being damaged. The straightener delivers exact temperatures to work with both Memory® Hair and 100% Human Hair. Smoothly gliding titanium floating plates for a quick result for a silky, shiny and healthy finish.