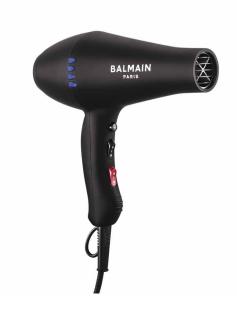

#### PROFESSIONAL BLOWDRYER

The Professional Blowdryer is a premium hairdryer, featuring a long lasting 2000W professional motor which gives a powerful airflow for super-fast drying. The hairdryer is ergonomically designed to ensure a comfortable hold and has a rubberized finish allowing for better grip when styling. The built-in ionic generator creates millions of negative ion particles. The ionic technology allows these particles to seal cuticles, infuse moisture, rehydrate, eliminate frizz and provides a silk and smooth end result. Equipped with 3 speed and 4 precise heat settings (including cool shot function), the blowdryer helps to prevent heat damage to protect natural shine. Features a 3m professional power cable that allows for flexible styling.