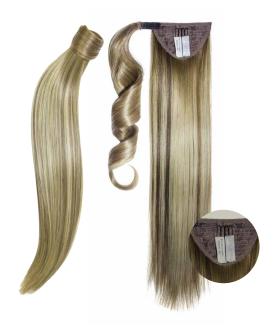

## **CATWALK PONYTAIL**

#### SIGNATURE BALMAIN PONYTAIL

The Catwalk Ponytail, developed by backstage stylists, can be considered as the ultimate backstage secret. These amazing ultra long ponytails have been spotted on the fashion catwalk numerous of times! The must have hairpiece, made of 100% Memory®Hair, for a quick, easy and fashionable hairdo in less than 5 minutes.

- · Memory®Hair 55cm
- · Easy application
- Easy to straighten and curl (max.  $160^{o}\text{C}/320^{o}\text{F})$
- · Remembers last applied styling technique