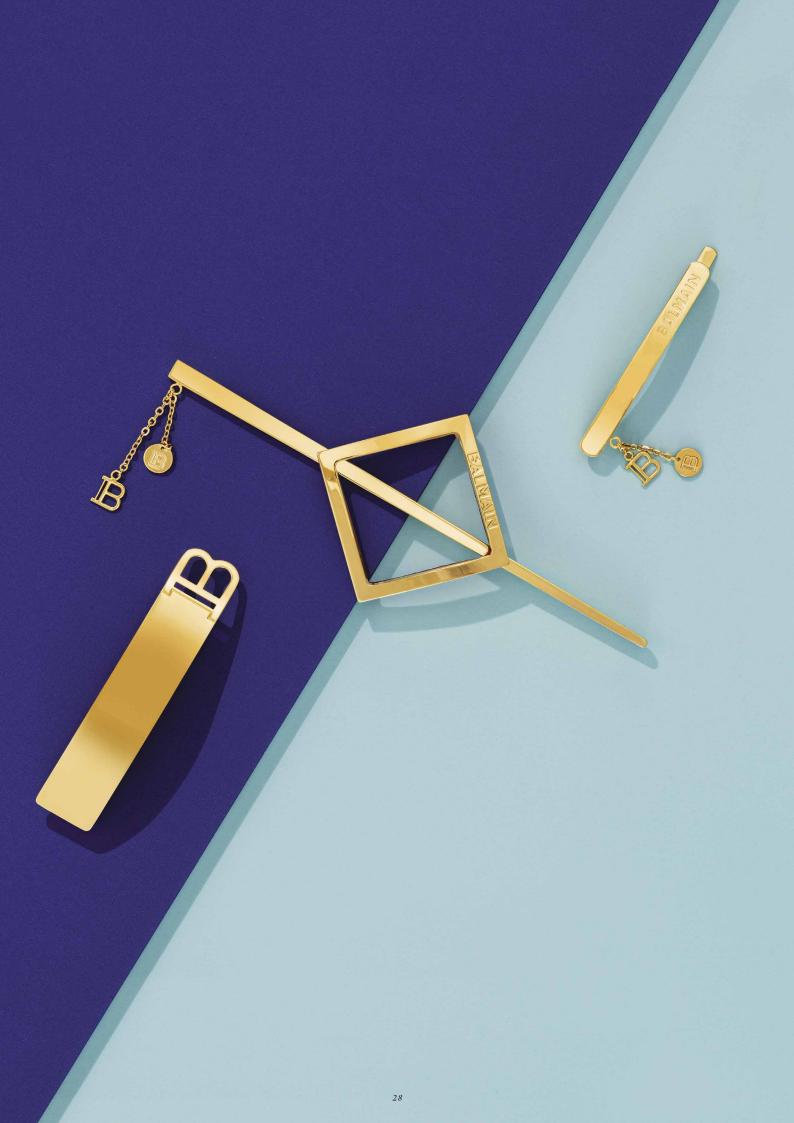

## LES ACCESSOIRES

Inspired by the house's rich couture heritage and relying on nothing but the finest materials, craftsmen and design, Balmain Hair Couture created "Les Accessoires", a luxury hair accessory line. The hairpieces in the "Les Accessoires" collection are entirely handcrafted by using traditional techniques. Every single item in this collection features the signature golden detailing. This returning design element can be found in all Balmain Paris collections.

#### BARRETTE POUR CHEVEUX JEWELRY GOLD SS21

The handcrafted Hair Barrette is 18K Gold Plated and fastens with a hand polished, 18K gold plated hairpin with engraved logo with small B jewelry.

A handcrafted 18K Gold plated hair accessory with the brands signature B emblem. Designed with unique French clip that ensures a strong hold to avoid the clip from slipping out of the hair.

Luxurious handmade hair accessory with 18K gold plated B. The Pince à Cheveux Turquoise is suitable for any occasion and instantly adds a touch of class to every hairstyle. Including Hidden Spring mechanism for more grip.