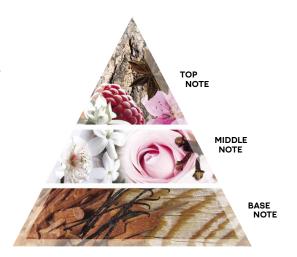

## SIGNATURE FRAGRANCE

A journey to freedom, steals you away to the perfect summer day. The scent unfolds on your hair with a fascinating blend of star anise, tarragon, pinewood, peach blossom, raspberry, gardenia, orange blossom, cloves, jasmine, rose, ylang-ylang, apricot, lilac, amber, vanilla, sandalwood, cedar wood, white musk & balsamic.

TOP NOTE: star anise, tarragon, pinewood, peach blossom, raspberry, gardenia MIDDLE NOTE: orange blossom, cloves, jasmine, rose, ylang-ylang, apricot, lilac BASE NOTE: amber, vanilla, sandalwood, cedar wood, white musk, balsamic