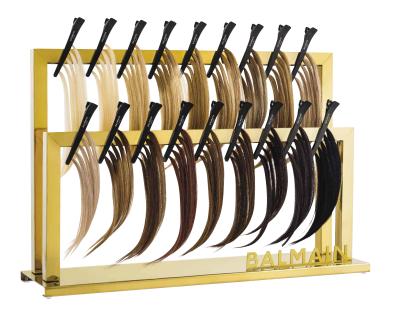

## SYSTÈME VOLUME & SILK EXTENSIONS

A selective extension collection made of the highest quality 100% Human Hair, only available for selected, high-end salons.

Silk Extensions and Système Volume allow the stylist to fulfil all the client's desires and needs. The collections consist of the same 18 colour tones, or a subset of 12, which makes it easier and more convenient to combine different application techniques.

#### IN SYSTÈME VOLUME AND SILK EXTENSIONS

A creation of 18 fabulous colour-tones in a harmonious scheme from lustrous black (nr. 1) to a super light blonde (nr. 10). A combination of beautiful natural shades, fashionable ash tones and warm and lively ombre shades.\*