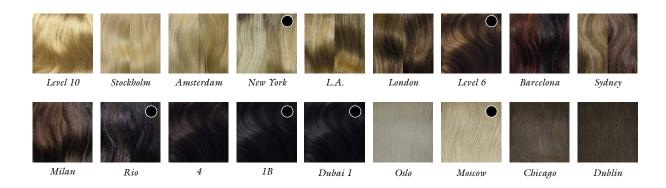

## SYSTÈME VOLUME & SILK EXTENSIONS

A selective extension collection made of the highest quality 100% Human Hair, only available for selected, high-end salons.

Silk Extensions and Système Volume allow the stylist to fulfil all the client's desires and needs. The collections consist of the same 18 colour tones, or a subset of 12, which makes it easier and more convenient to combine different application techniques.

#### IN SYSTÈME VOLUME AND SILK EXTENSIONS

A creation of 18 fabulous colour-tones in a harmonious scheme from lustrous black (nr. 1) to a super light blonde (nr. 10). A combination of beautiful natural shades, fashionable ash tones and warm and lively ombre shades.\*

- · 6 Natural level tones, from lustrous black to super light blonde
- · 4 Golden blonde tones for a perfect natural warm glow
- · 4 Fashionable matt ash tones
- · 1 Mahogany shade with a remarkable red-brown character
- · 3 Ombre shades, giving the hair a beautiful graded and highlighting effect.

• These colours are only available if the product is available in 18 colours.

Use the Consultation Boutique to match the colour of the extensions with the client's natural hair or mix different colours to play with low- and highlights.