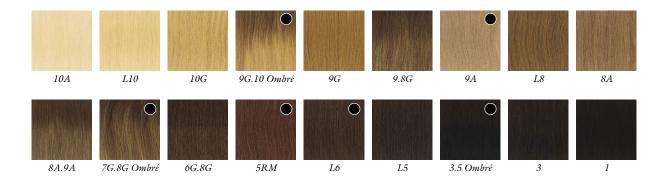

## **COLOUR PALLETS**

#### IN SYSTÈME VOLUME AND SILK EXTENSIONS

A creation of 18 fabulous colour-tones in a harmonious scheme from lustrous black (nr. 1) to a super light blonde (nr. 10). A combination of beautiful natural shades, fashionable ash tones and warm and lively ombre shades.\*

- · 6 Natural level tones, from lustrous black to super light blonde
- · 4 Golden blonde tones for a perfect natural warm glow
- · 4 Fashionable matt ash tones
- · 1 Mahogany shade with a remarkable red-brown character
- · 3 Ombre shades, giving the hair a beautiful graded and highlighting effect.

• These colours are only available if the product is available in 18 colours.

Use the Consultation Boutique to match the colour of the extensions with the client's natural hair or mix different colours to play with low- and highlights.