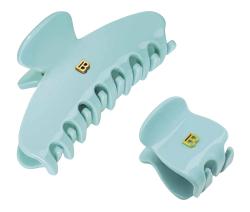

#### HAIR CLIPS

Pince à Cheveux Small

Pince à Cheveux Medium

Pince à Cheveux Large

Barrette Pour Cheveux Medium

Barrette Pour Cheveux Large

Elastique Pour Cheveux

A collection of high-quality hair clips. All items are handcrafted from durable cellulose acetate material and designed with the signature 14K gold plated "B". The extremely strong yet flexible material is hypoallergenic and gentle to the hair and scalp. The patterns created inside each sheet of cellulose acetate, gives the hair accessory a wonderful depth of colour.

\* Available in the colours black, ivory and tortoise