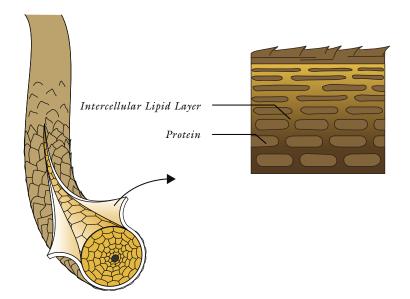

## THE POWER OF SILK

Silk and Cashmere contain 17-18 of the 19 amino acids in hair which creates a strong affinity which:

- · Reconstructs damaged areas to create a smooth cuticl
- Reinforces hair's strength to prevent daily damage from styling tools
- Revitalizes and rejuvenates hair for a soft, supple, shiny result at the heart of hair couture.

Silk and Cashmere protein are active ingredients which stimulates optimal moisture retention within hair cells. When combined with powerful antioxidants, the perfect synergy of ultimate hydration and protection is created. Intensely regenerated and deeply revitalized, hair shines with captivating radiance. Sublime beauty and serenity radiate from within.

Damaged protein chain

Reconstructed protein chain

## **ARGAN BOOST**

A natural anti-ageing ingredient, creating lustrouslooking shine. Repairs and protects damaged, dry and weak hair from environmental extremes.

- Argan works as a protective barrier and locks-in moisture.
- · Argan settles itself in-between and on-top of the protein. It prevents dehydration.

Silk, Cashmere protein and Argan are key ingredients to deliver the best product benefits.