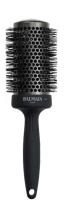

## PROFESSIONAL BRUSH COLLECTION

High quality, professional brushes for styling and finishing

The Professional Round Brush collection is designed with ceramic coating that emits negative ions, closes hair cuticles, locks in moisture and reduces frizz and flyaway hair. The ceramic coating ensures fast and even heat distribution, enhancing drying time. With ergonomic, seamless handle and large round holes to maximize airflow.

ROUND BRUSH Ø 25 MM

For use on short hair to create a root lift or small waves.

ROUND BRUSH  $\emptyset$  33 MM

For use on short to medium-length hair to create body or a smooth blowdry.

ROUND BRUSH Ø 43 MM

To blowdry medium to long hair.

ROUND BRUSH Ø 53 MM

For use on long and extra-long hair or to create lots of volume in midlength styles.

ROUND BRUSH  $\emptyset$  43 MM XL

XL to blowdry large sections of hair. Perfect for medium to long hair.