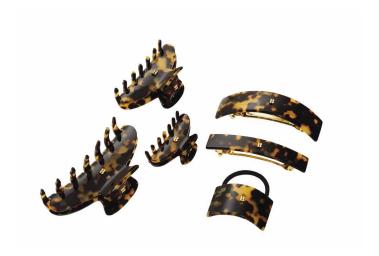

#### HAIR CLIPS

Pince à Cheveux Small

Pince à Cheveux Medium

Pince à Cheveux Large

Barrette Pour Cheveux Medium

Barrette Pour Cheveux Large

Elastique Pour Cheveux

A collection of high-quality hair clips. All items are handcrafted from durable cellulose acetate material and designed with the signature 14K gold plated "B". The extremely strong yet flexible material is hypoallergenic and gentle to the hair and scalp. The patterns created inside each sheet of cellulose acetate, gives the hair accessory a wonderful depth of colour.

\* Available in the colours black, ivory and tortoise