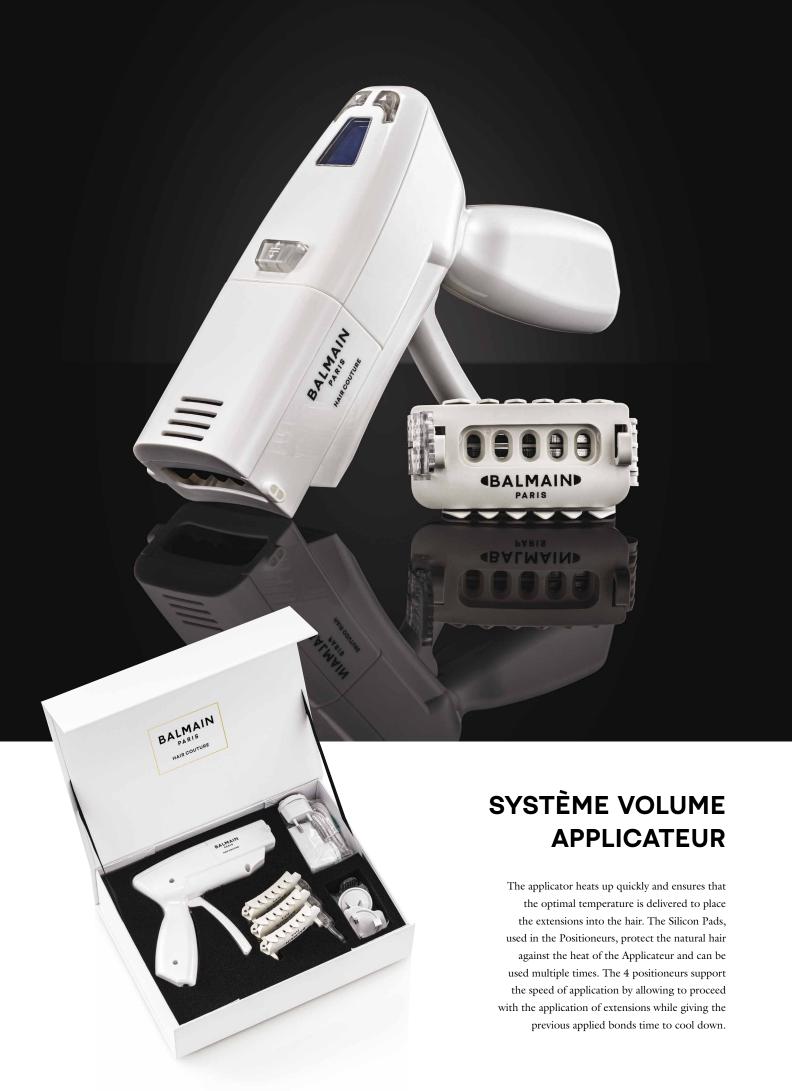

## FOR INSTANT VOLUME & LENGTH

Système Volume is an exclusive, super-fast extension system patented by Balmain Hair Couture for selective salons only. The revolutionary technology places 5 pre bonded 100% Human Hair extensions in just 35 seconds. The high-tech and ergonomic applicator and positioners follows the shape of the head and ensures accurate and comfortable positioning. The oval silk bonds with specially designed flat backside allow for comfortable wearing and a more natural hair distribution.

#### **VOLUME SERVICES**

Système Volume is available per 10 pieces in a transparent polybag which makes it easy to choose the right colour from the stock in the salon. Perfect the demand for small volume services in the salon.

#### **HAIR TYPES**

Two different hairtypes, fine and normal hair, to create a custom made solution based on the individual needs of the client.

For fine hair Cheveux Fins Diameter 0,02 – 0,04 mm

For normal to thick hair Cheveux normaux Diameter 0,05 – 0,07 mm

#### Système Volume available in 3 lengths:

- · 25 cm (normal hair)
- · 40 cm (fine and normal hair)
- · 60 cm (normal hair)