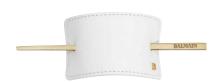

## HAIR BARRETTE

An exclusive iconic hair accessory. The handcrafted Hair Barrette is made of the finest high quality genuine leather and fastens with a hand polished, 14K gold plated hairpin with engraved logo. The supple leather is shaped to curve seamlessly around ponytails and buns. A delightful addition that accentuates each hairstyle.