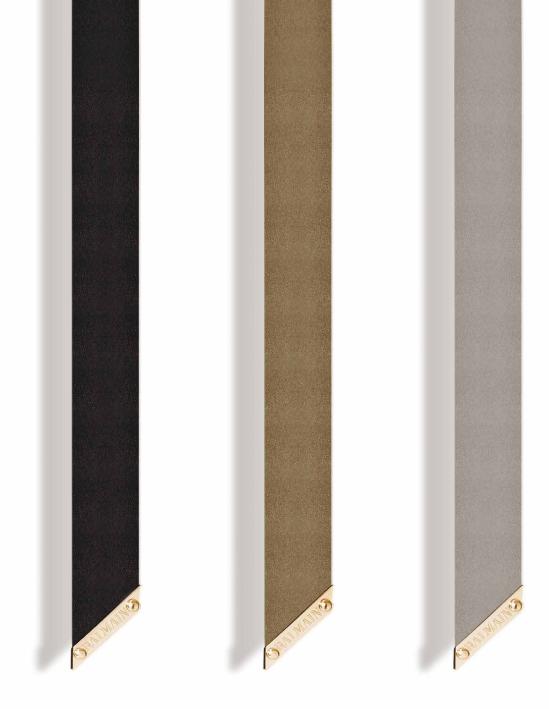

## **LEATHER HEADBAND**

A luxurious hair accessory designed with the brand's signature golden details. The Leather Headband is crafted from supple Napa and Nubuck leather for extra grip. The high-end hair accessory allows for endless creative possibilities. Perfect to wear as a headband, tie as a bow or use to accentuate a sleek ponytail or messy braid.