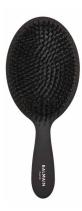

## PROFESSIONAL BRUSH COLLECTION

High quality, professional brushes for styling and finishing

The Professional Round Brush collection is designed with ceramic coating that emits negative ions, closes hair cuticles, locks in moisture and reduces frizz and flyaway hair. The ceramic coating ensures fast and even heat distribution, enhancing drying time. With ergonomic, seamless handle and large round holes to maximize airflow.

#### LUXURY SPA BRUSH

Especially designed for a professional finish. The 100% boar hair bristles allow the hairs natural oils to condition the hair, from root to end. The brush stimulates the scalp, increases blood circulation and cleanses the hair.