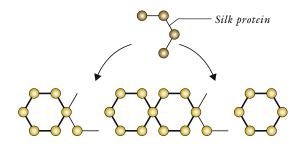

## THE POWER OF SILK

Silk and Cashmere contain 17-18 of the 19 amino acids in hair which creates a strong affinity which:

- · Reconstructs damaged areas to create a smooth cuticl
- Reinforces hair's strength to prevent daily damage from styling tools
- Revitalizes and rejuvenates hair for a soft, supple, shiny result at the heart of hair couture.

Silk and Cashmere protein are active ingredients which stimulates optimal moisture retention within hair cells. When combined with powerful antioxidants, the perfect synergy of ultimate hydration and protection is created. Intensely regenerated and deeply revitalized, hair shines with captivating radiance. Sublime beauty and serenity radiate from within.

Damaged protein chain

Reconstructed protein chain