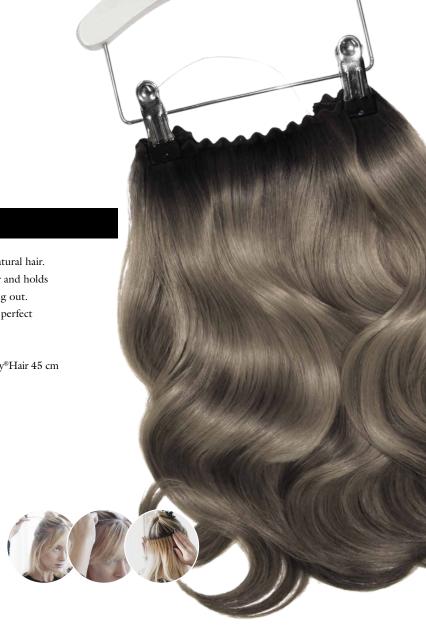

## **CLIP-IN WEFT SET**

#### **VERSATILE VOLUME & LENGTH**

The Clip-In Weft Set, made of 100% Memory®Hair or 100% Human Hair, with patented Soft Blend Edge invisibly adds full volume and length. The 5 different width strips allow for a more customized look.

- · Available in 100% Human Hair 40cm and Memory®Hair 45cm
- · Easy and reliable Clip-In application
- 5 different width strips (2 x 7,5 cm, 1x 13 cm, 1 x 20 cm, 1 x 25 cm)
- · Soft Blend Edge integrates perfectly into natural hair