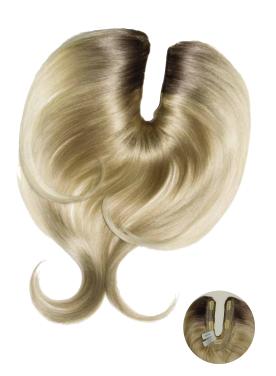

## VOLUME SUPÉRIEUR/ VOLUME SECRET FILLER

#### **SUPERIOR VOLUME ON TOP**

This hairpiece, made of 100% Memory® Hair or 100% Human Hair, creates instant volume on top without the need for backcombing. The V-shaped hairpiece attaches around the parting under a layer of natural hair and is therefore invisible once clipped in. The volume booster blends perfect with the natural hair and is ideal for fine, pit less hair with a lack of volume on top.

- · Available in 100% Human Hair and Memory®Hair
- · Easy and reliable Clip-In application
- · Invisible integration