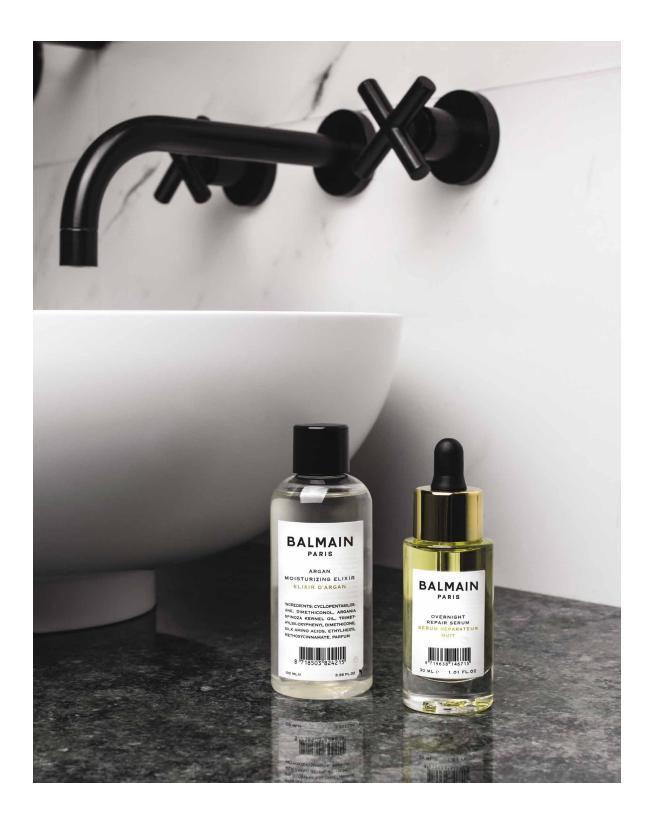

#### ARGAN MOISTURIZING ELIXIR

MOISTURE SHINE ••••

Rejuvenating pure organic serum, gives an instant boost creating a smooth and healthy look.

#### **OVERNIGHT REPAIR SERUM**

A luxurious rich hair serum for an intensive overnight repair treatment. The concentrated formula repairs and strengthens the hair. Enriched with nine natural oils and extracts the serum reduces visible signs of damaged hair and protect the hair against split ends.

#### OVERNIGHT REPAIR SERUM

MOISTURE • (

Enriched with nine natural oils and extracts the serum reduces visible signs of damaged hair and protect the hair against split ends.