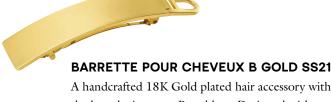

#### BARRETTE POUR CHEVEUX JEWELRY GOLD SS21

The handcrafted Hair Barrette is 18K Gold Plated and fastens with a hand polished, 18K gold plated hairpin with engraved logo with small B jewelry.

A handcrafted 18K Gold plated hair accessory with the brands signature B emblem. Designed with unique French clip that ensures a strong hold to avoid the clip from slipping out of the hair.