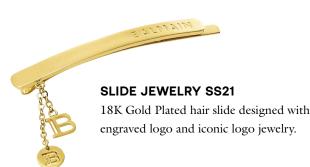

#### BARRETTE POUR CHEVEUX JEWELRY GOLD SS21

The handcrafted Hair Barrette is 18K Gold Plated and fastens with a hand polished, 18K gold plated hairpin with engraved logo with small B jewelry.

A handcrafted 18K Gold plated hair accessory with the brands signature B emblem. Designed with unique French clip that ensures a strong hold to avoid the clip from slipping out of the hair.

Luxurious handmade hair accessory with 18K gold plated B. The Pince à Cheveux Turquoise is suitable for any occasion and instantly adds a touch of class to every hairstyle. Including Hidden Spring mechanism for more grip.