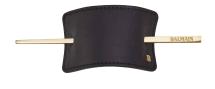

## HAIR BARRETTE

An exclusive iconic hair accessory. The handcrafted Hair Barrette is made of the finest high quality genuine leather and fastens with a hand polished, 14K gold plated hairpin with engraved logo. The supple leather is shaped to curve seamlessly around ponytails and buns. A delightful addition that accentuates each hairstyle.