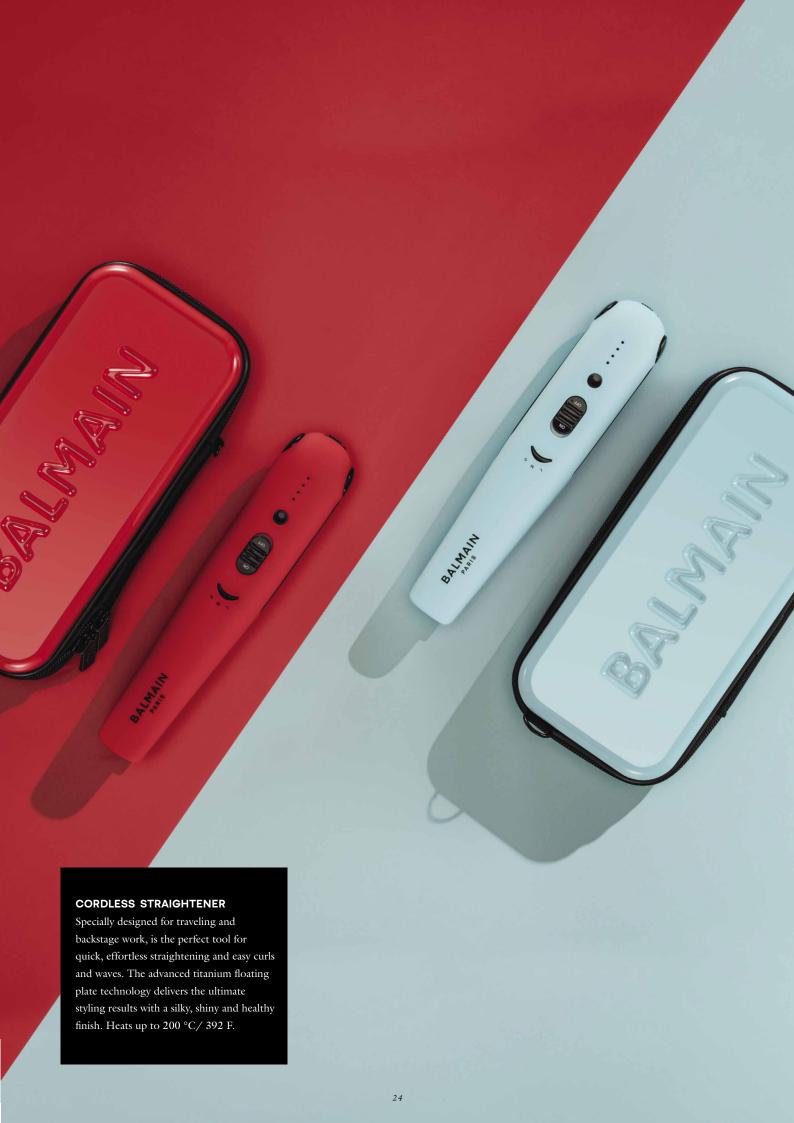

#### PROFESSIONAL TITANIUM STRAIGHTENER

The titanium plates give 24% more heat conduction for a more polished and lasting effect. The hair will be smooth and shiny, without being damaged. The straightener delivers exact temperatures to work with both Memory® Hair and 100% Human Hair. Smoothly gliding titanium floating plates for a quick result for a silky, shiny and healthy finish.