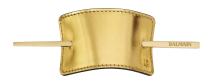

## HAIR BARRETTE

An exclusive iconic hair accessory. The handcrafted Hair Barrette is made of the finest high quality genuine leather and fastens with a hand polished, 14K gold plated hairpin with engraved logo. The supple leather is shaped to curve seamlessly around ponytails and buns. A delightful addition that accentuates each hairstyle.