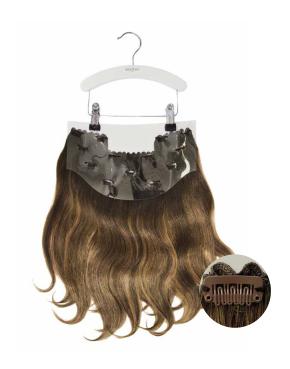

## **CLIP-IN WEFT SET**

#### **VERSATILE VOLUME & LENGTH**

The Clip-In Weft Set, made of 100% Memory®Hair or 100% Human Hair, with patented Soft Blend Edge invisibly adds full volume and length. The 5 different width strips allow for a more customized look.

- · Available in 100% Human Hair 40cm and Memory®Hair 45cm
- · Easy and reliable Clip-In application
- 5 different width strips (2 x 7,5 cm, 1x 13 cm, 1 x 20 cm, 1 x 25 cm)
- · Soft Blend Edge integrates perfectly into natural hair